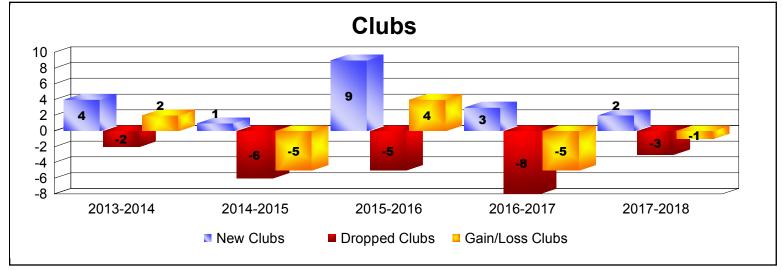

District 356 B As of June 2018 Cumulative

| Year      | New<br>Clubs | Dropped<br>Clubs | Gain/<br>Loss<br>Clubs | New<br>Members | Charter<br>Members | Reinstate<br>Members | Transfer<br>Members | Total<br>Member<br>Added | Total<br>Members<br>Dropped | Gain/<br>Loss<br>Members |
|-----------|--------------|------------------|------------------------|----------------|--------------------|----------------------|---------------------|--------------------------|-----------------------------|--------------------------|
| 2013-2014 | 4            | -2               | 2                      | 431            | 114                | 7                    | 5                   | 557                      | -432                        | 125                      |
| 2014-2015 | 1            | -6               | -5                     | 292            | 39                 | 11                   | 1                   | 343                      | -720                        | -377                     |
| 2015-2016 | 9            | -5               | 4                      | 800            | 304                | 37                   | 3                   | 1144                     | -809                        | 335                      |
| 2016-2017 | 3            | -8               | -5                     | 388            | 127                | 52                   | 4                   | 571                      | -849                        | -278                     |
| 2017-2018 | 2            | -3               | -1                     | 534            | 61                 | 21                   | 8                   | 624                      | -521                        | 103                      |
| Average   | 4            | -5               | -1                     | 489            | 129                | 26                   | 4                   | 648                      | -666                        | -18                      |