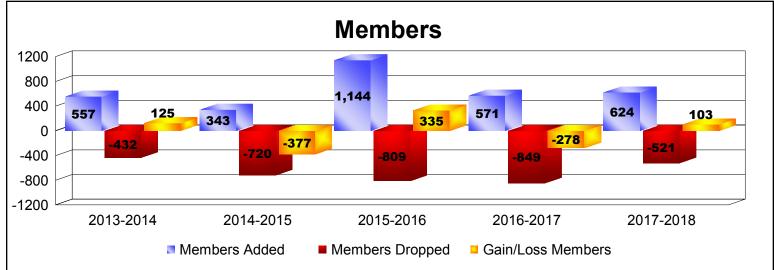

District 356 B As of June 2018 Cumulative

| Year      | New<br>Clubs | Dropped<br>Clubs | Gain/<br>Loss<br>Clubs | New<br>Members | Charter<br>Members | Reinstate<br>Members | Transfer<br>Members | Total<br>Member<br>Added | Total<br>Members<br>Dropped | Gain/<br>Loss<br>Members |
|-----------|--------------|------------------|------------------------|----------------|--------------------|----------------------|---------------------|--------------------------|-----------------------------|--------------------------|
| 2013-2014 | 4            | -2               | 2                      | 431            | 114                | 7                    | 5                   | 557                      | -432                        | 125                      |
| 2014-2015 | 1            | -6               | -5                     | 292            | 39                 | 11                   | 1                   | 343                      | -720                        | -377                     |
| 2015-2016 | 9            | -5               | 4                      | 800            | 304                | 37                   | 3                   | 1144                     | -809                        | 335                      |
| 2016-2017 | 3            | -8               | -5                     | 388            | 127                | 52                   | 4                   | 571                      | -849                        | -278                     |
| 2017-2018 | 2            | -3               | -1                     | 534            | 61                 | 21                   | 8                   | 624                      | -521                        | 103                      |
| Average   | 4            | -5               | -1                     | 489            | 129                | 26                   | 4                   | 648                      | -666                        | -18                      |